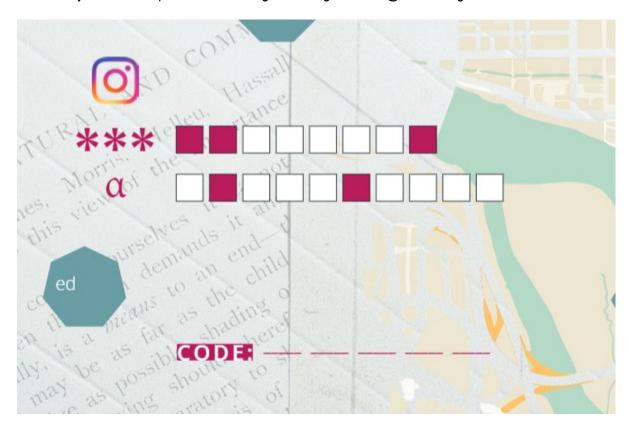

1. Try to solve the puzzle below using the Instagram feed @behindthegreat.

2. Now, think a little more about the Instagram posts you saw and complete the chart below.

| Captions | What kind of language is used in the captions?  Do these captions feel long or short? Why?  Look at another feed and decide how these compare. |
|----------|------------------------------------------------------------------------------------------------------------------------------------------------|
| Images   | What do you notice about these images? How are they helpful?                                                                                   |
| Tagging  | What is tagging? Why is it important? Does it happen here? Why or why not?                                                                     |
| Hashtags | What do you notice about the hashtags used in the post?                                                                                        |
| Other    | Is there anything else you notice?                                                                                                             |